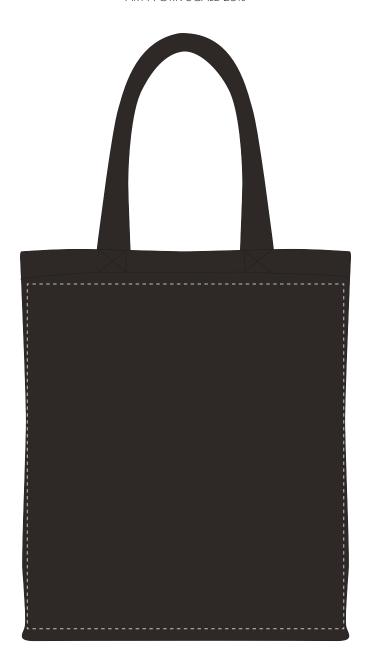

Your Ref: Quantity: Product Code: QB0560
Our Ref: Version: 1 Product Colour: BLACK

**PRINTING CONCERNS:** 

We stock this item in the following colours

## **PANTONE REFERENCE(S)**

♣ Full colour printing

ARTWORK SCALE 25%

Product Image for visualisation - colours may vary

The dashed line is to demonstrate print area and will not appear on your printed item